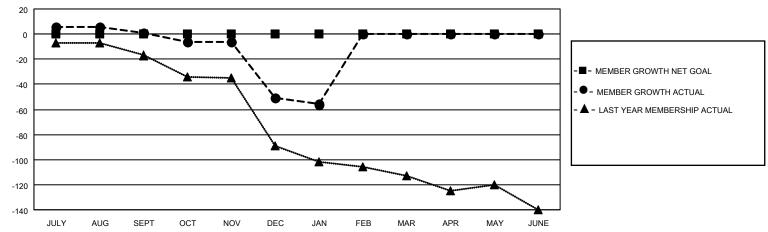

#### GOALS AND ACTUAL MEMBERS CUMULATIVE

| DROPPED CLUBS: 2 |    | 14 CLUBS OF 51 ADDED 1 OR<br>MORE NEW MEMBERS | GENDER DISTRIBUTION                 |              |  |
|------------------|----|-----------------------------------------------|-------------------------------------|--------------|--|
|                  |    | WORL NEW WEWDERO                              | MALE                                | 575 (64.39%) |  |
|                  |    |                                               | FEMALE 318 (35.61%)                 |              |  |
| DROPPED MEMBERS  |    |                                               | NON BINARY                          | 0 (0.00%)    |  |
|                  |    |                                               | PREFER NOT TO ANSWER                | 0 (0.00%)    |  |
| DECEASED         | 12 |                                               |                                     | ,            |  |
| CLUB CANCELLED   | 31 | CLICK HERE FOR CUMULATIVE                     | TOTAL FAMILY UNIT MEMBERS           | 237          |  |
| OTHER            | 54 | MEMBERSHIP DATA                               |                                     |              |  |
| TOTAL            | 97 |                                               | FAMILY MEMBERS PAYING HALF DUES 121 |              |  |
|                  |    |                                               |                                     |              |  |